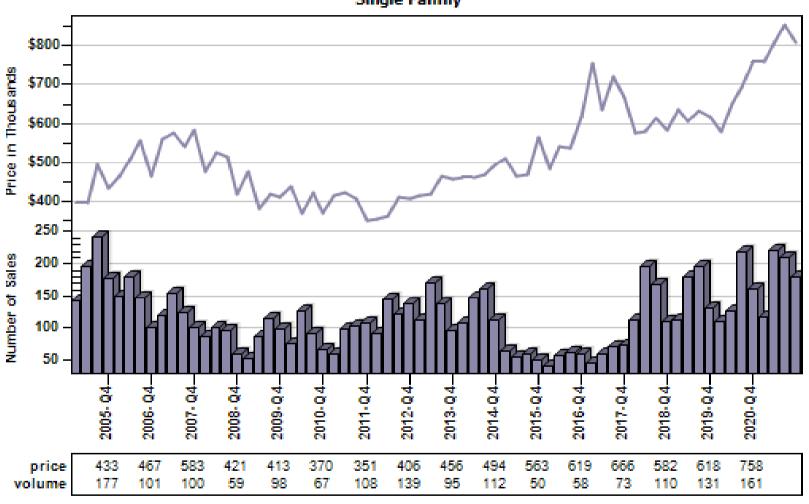

# Multnomah County Regular Average Sold Price and Number of Sales

#### Regular Average Sold Price and Number of Sales