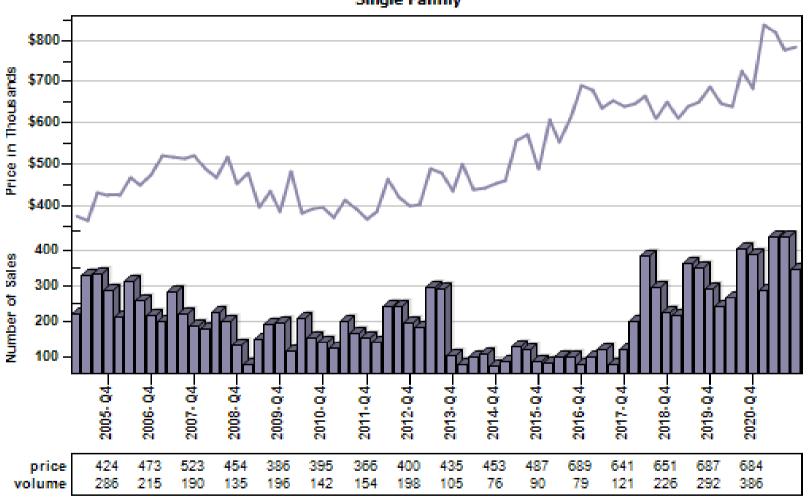

# Multnomah County Regular Average Sold Price and Number of Sales

#### Regular Average Sold Price and Number of Sales