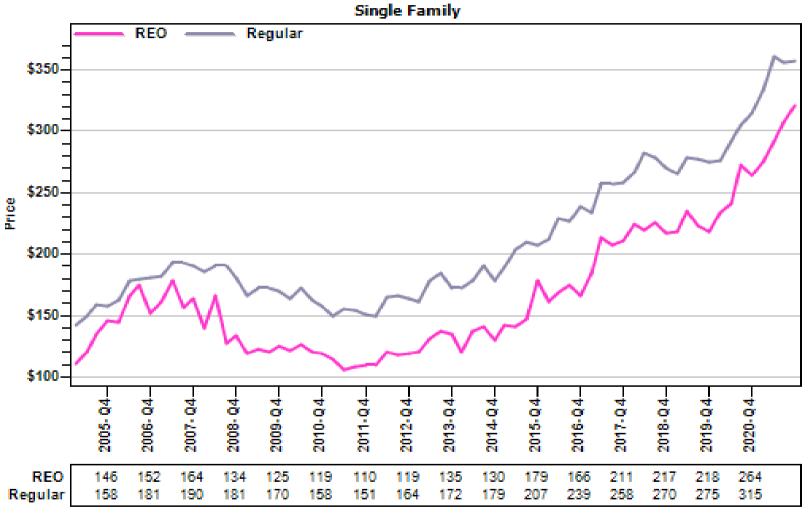

#### Multnomah County REO vs Regular Sold Price Per Living

#### REO vs Regular Sold Price Per Living