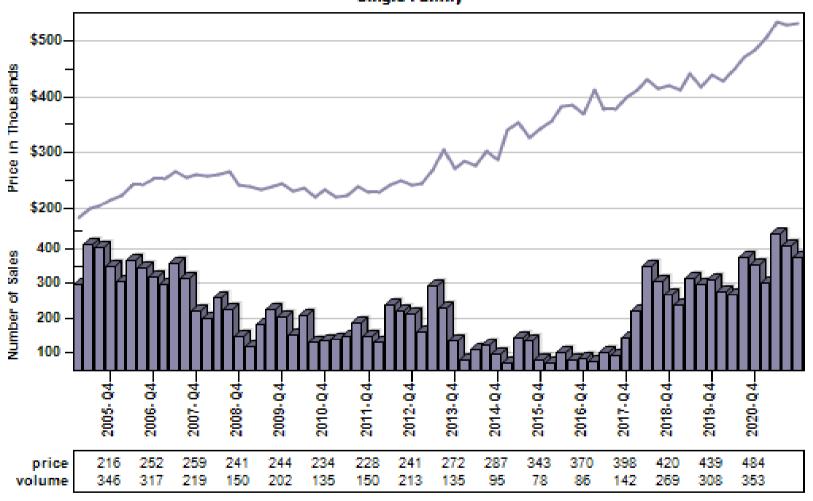

# Multnomah County Regular Average Sold Price and Number of Sales

#### Regular Average Sold Price and Number of Sales