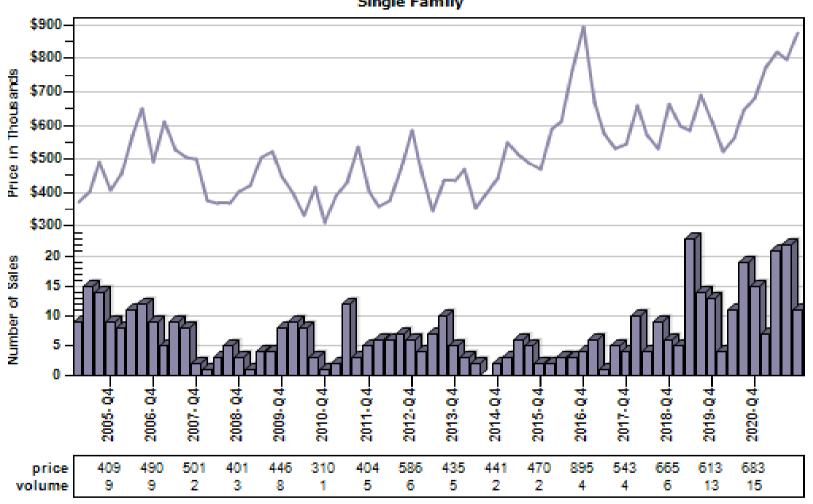

# Boring Regular & REO Average Sold Price and Number of Sales

#### Overall Average Sold Price and Number of Sales