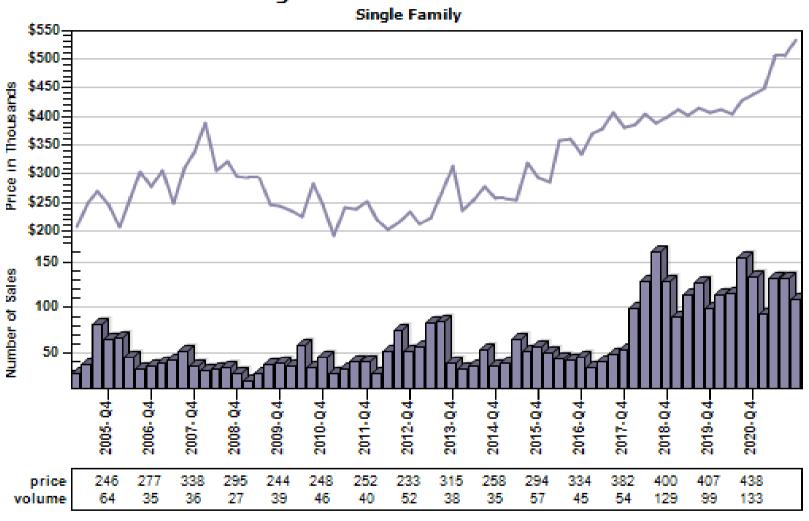

### Regular Price Per Square Foot of Living Area Distribution Single Family



Price per Living Range

# Multnomah County Regular Number of Sales by Price (in Thousands) Range

#### Regular Number of Sales by Price (in Thousands) Range



# Beaverton Regular & REO Average Sold Price and Number of Sales

#### Overall Average Sold Price and Number of Sales



# Boring Regular & REO Average Sold Price and Number of Sales

#### Overall Average Sold Price and Number of Sales



# Canby Regular & REO Average Sold Price and Number of Sales



# Clackamas Regular & REO Average Sold Price and Number of Sales



# Fairview Regular & REO Average Sold Price and Number of Sales



# Forest Grove Regular & REO Average Sold Price and Number of Sales

#### Overall Average Sold Price and Number of Sales



# Gladstone Regular & REO Average Sold Price and Number of Sales

#### Overall Average Sold Price and Number of Sales



# Gresham Regular & REO Average Sold Price and Number of Sales



# Happy Valley Regular & REO Average Sold Price and Number of Sales



# Hillsboro Regular & REO Average Sold Price and Number of Sales



# Lake Oswego Regular & REO Average Sold Price and Number of Sales



# Milwaukie Regular & REO Average Sold Price and Number of Sales



# N Portland Regular & REO Average Sold Price and Number of Sales



# NE Portland Regular & REO Average Sold Price and Number of Sales



# Portland Regular & REO Average Sold Price and Number of Sales



# Oregon City Regular & REO Average Sold Price and Number of Sales



# Pearl District Regular & REO Average Sold Price and Numb