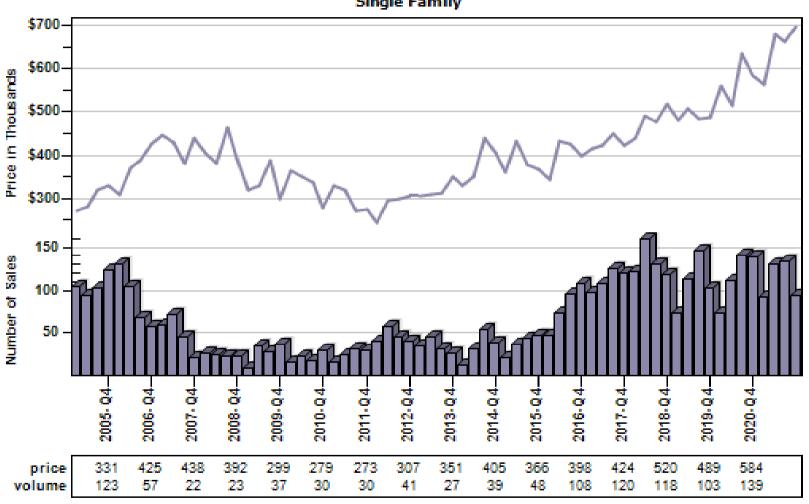

# Multnomah County Regular Average Sold Price and Number of Sales

#### Regular Average Sold Price and Number of Sales