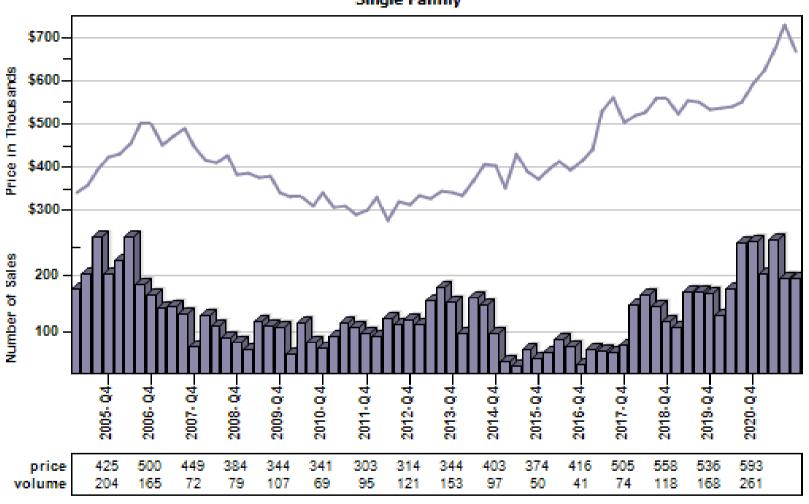

# Multnomah County Regular Average Sold Price and Number of Sales

#### Regular Average Sold Price and Number of Sales