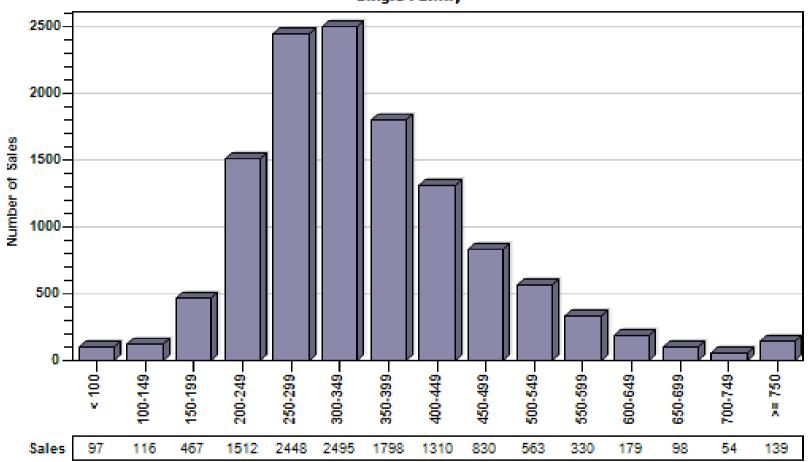

# Multnomah County Regular Price Per Square Foot of Living Area Distribution

### Regular Price Per Square Foot of Living Area Distribution Single Family

Price per Living Range