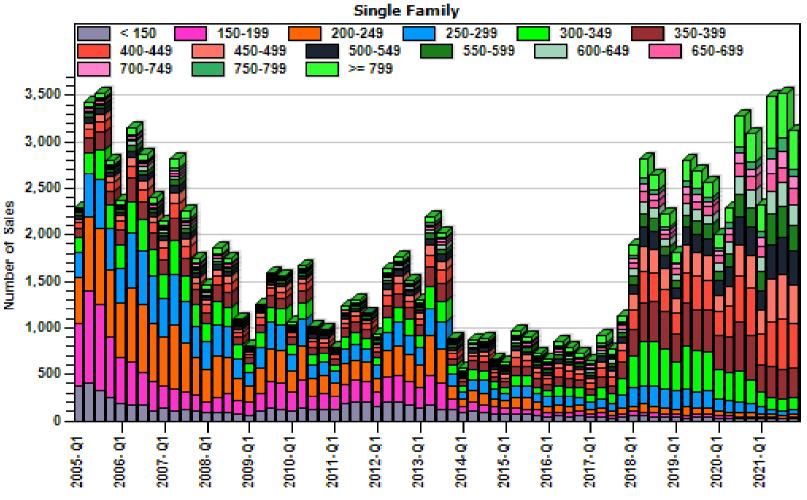

# Multnomah County Regular Number of Sales by Price (in Thousands) Range

#### Regular Number of Sales by Price (in Thousands) Range