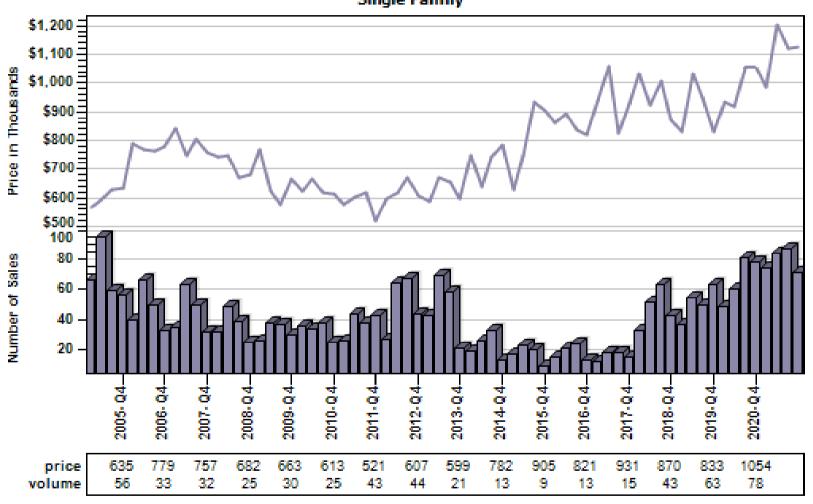

# Pearl District Regular & REO Average Sold Price and Number of Sales

#### Overall Average Sold Price and Number of Sales