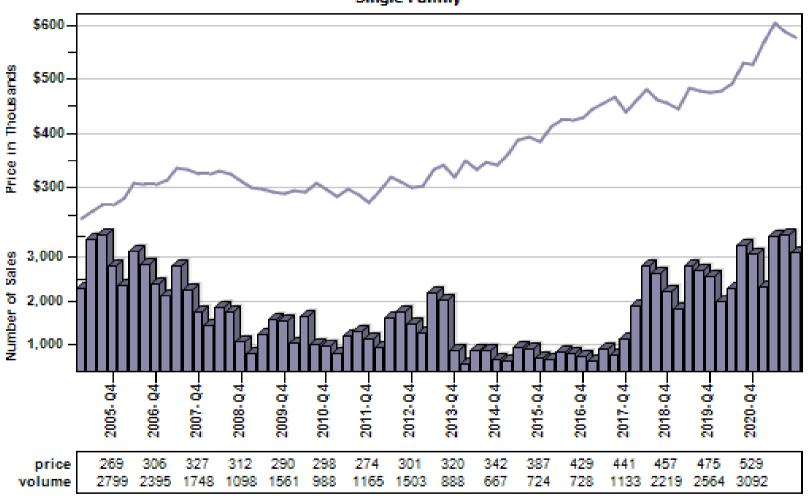

# Multnomah County Regular Average Sold Price and Number of Sales

#### Regular Average Sold Price and Number of Sales