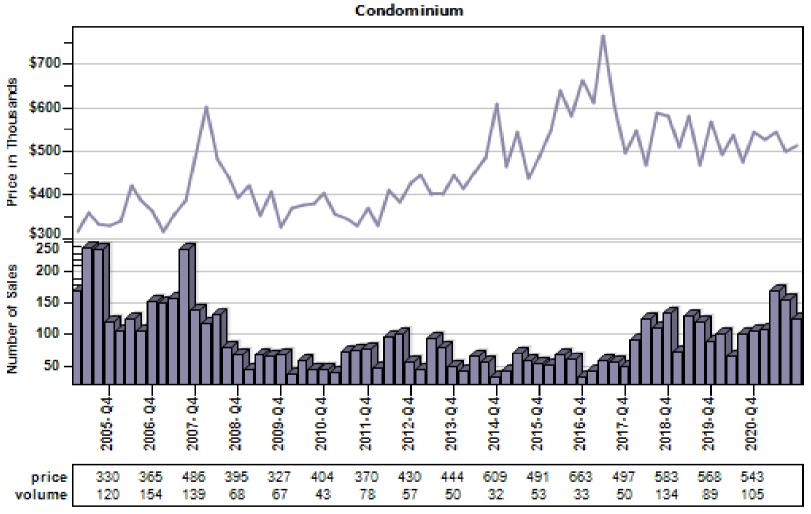

# Multnomah County Regular Average Sold Price and Number of Sales

#### Regular Average Sold Price and Number of Sales