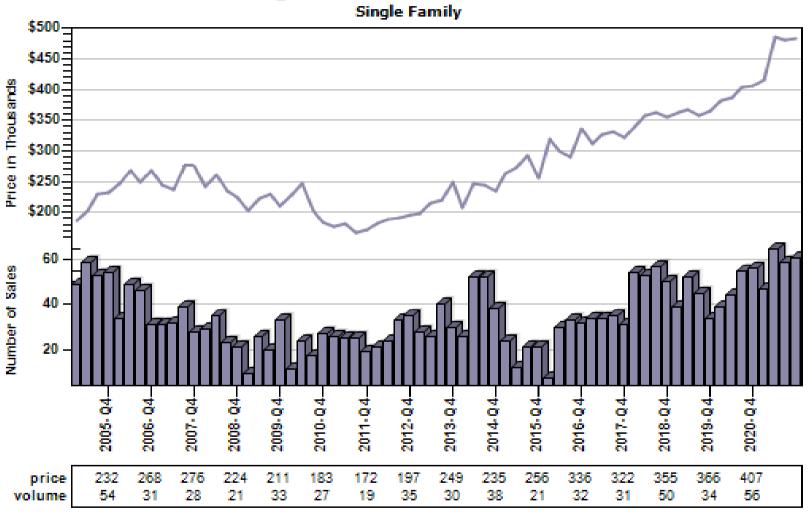

y Regular Number of Sales by Price (in Thousands) Range

#### Regular Number of Sales by Price (in Thousands) Range



# Beaverton Regular & REO Average Sold Price and Number of Sales

#### Overall Average Sold Price and Number of Sales



# Boring Regular & REO Average Sold Price and Number of Sales

#### Overall Average Sold Price and Number of Sales



# Canby Regular & REO Average Sold Price and Number of Sales



# Clackamas Regular & REO Average Sold Price and Number of Sales



# Fairview Regular & REO Average Sold Price and Number of Sales



# Forest Grove Regular & REO Average Sold Price and Number of Sales

#### Overall Average Sold Price and Number of Sales



# Gladstone Regular & REO Average Sold Price and Number of Sales

#### Overall Average Sold Price and Number of Sales



# Gresham Regular & REO Average Sold Price and Number of Sales



# Happy Valley Regular & REO Average Sold Price and Number of Sales



# Hillsboro Regular & REO Average Sold Price and Number of Sales



# Lake Oswego Regular & REO Average Sold Price and Number of Sales



# Milwaukie Regular & REO Average Sold Price and Number of Sales



# N Portland Regular & REO Average Sold Price and Number of Sales



# NE Portland Regular & REO Average Sold Price and Number of Sales



# Portland Regular & REO Average Sold Price and Number of Sales



# Oregon City Regular & REO Average Sold Price and Number of Sales



# Pearl District Regular & REO Average Sold Price and Number of Sales

#### Overall Average Sold Price and Number of Sales



# Sandy Regular & REO Average Sold Price and Number o