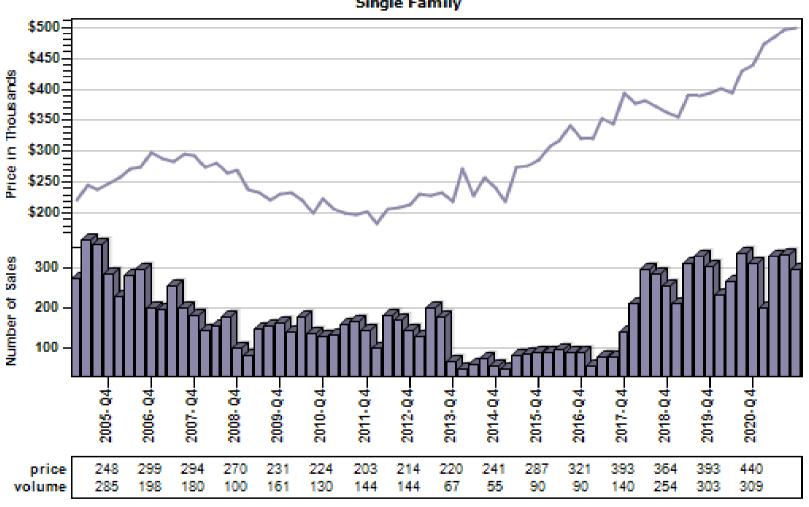

lar Number of Sales by Price (in Thousands) Range



# Beaverton Regular & REO Average Sold Price and Number of Sales

#### Overall Average Sold Price and Number of Sales



# Boring Regular & REO Average Sold Price and Number of Sales

#### Overall Average Sold Price and Number of Sales



# Canby Regular & REO Average Sold Price and Number of Sales



# Clackamas Regular & REO Average Sold Price and Number of Sales



# Fairview Regular & REO Average Sold Price and Number of Sales



# Forest Grove Regular & REO Average Sold Price and Number of Sales

#### Overall Average Sold Price and Number of Sales



# Gladstone Regular & REO Average Sold Price and Number of Sales

#### Overall Average Sold Price and Number of Sales



# Gresham Regular & REO Average Sold Price and Number of Sales



# Happy Valley Regular & REO Average Sold Price and Number of Sales



# Hillsboro Regular & REO Average Sold Price and Number of Sales



# Lake Oswego Regular & REO Average Sold Price and Number of Sales



# Milwaukie Regular & REO Average Sold Price and Number of Sales



# N Portland Regular & REO Average Sold Price and Number of Sales



# NE Portland Regular & REO Average Sold Price and Number of Sales



# Portland Regular & REO Average Sold Price and Number of Sales



# Oregon City Regular & REO Average Sold Price and Number of Sales



# Pearl District Regular & REO Average Sold Price and Number of Sales

#### Overall Average Sold Price and Number of Sales



# Sandy Regular & REO Average Sold Price and Number of Sales



# SE Portland Regular & REO Average Sold Price and Numb