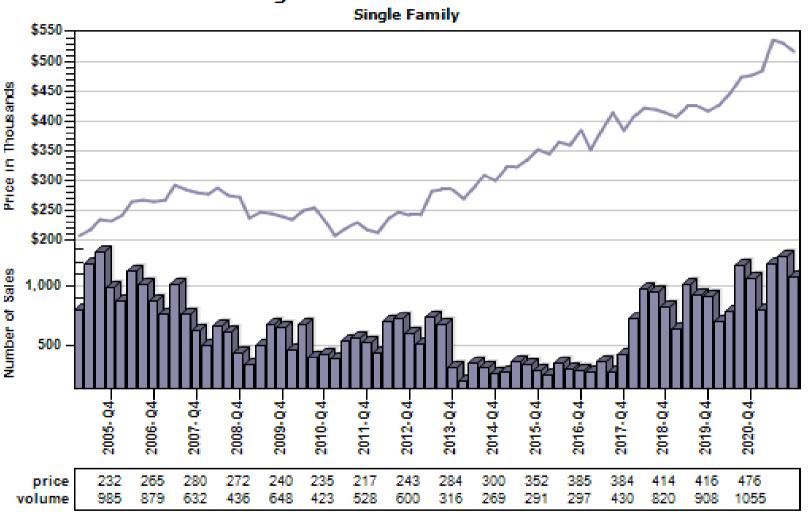

# Multnomah County Regular Average Sold Price and Number of Sales

#### Regular Average Sold Price and Number of Sales