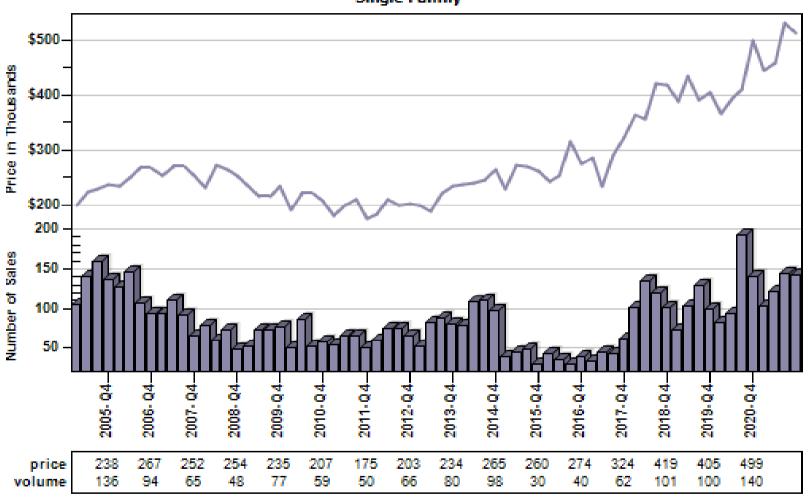

# Multnomah County Regular Average Sold Price and Number of Sales

#### Regular Average Sold Price and Number of Sales