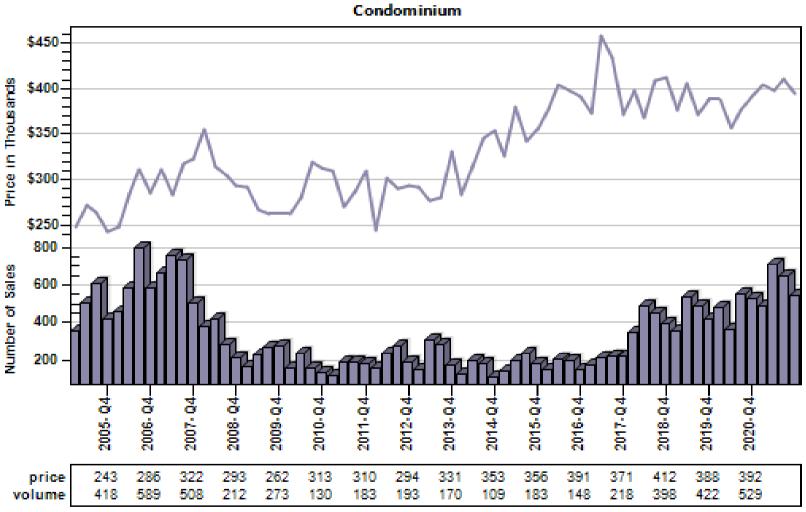

# Multnomah County Regular Sold Price In Thousands Distribution

#### Regular Sold Price In Thousands Distribution

Single Family

Price Range in Thousands