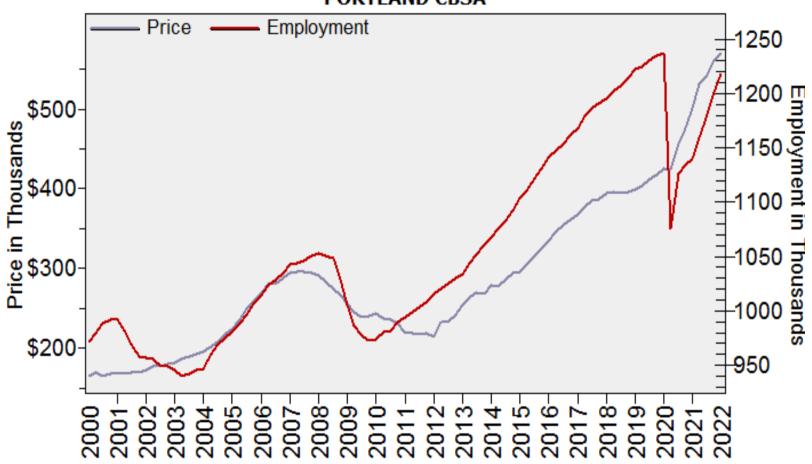

# Portland CBSA Median Single Family Price and Employment

### Median Single Family Price and Employment PORTLAND CBSA